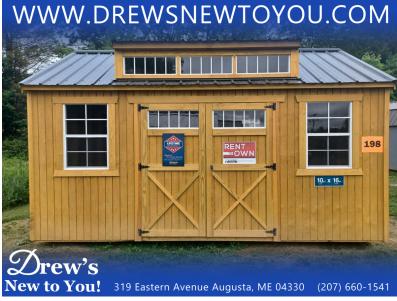

## 2024 OLD HICKORY 10X16 DORMER

\$6,154

319 EASTERN AVENUE AUGUSTA ME,04330

Scan QR Code or Click Here

VIN: HSUTD-ME9139-1016-040224-T

STK#: 198

**EXTERIOR COLOR: T1-11** 

TRIM: DORMER **CONDITION: NEW**  **COLOR: T1-11** MILEAGE: N/A

INTERIOR COLOR: UNFINISHED

**DESCRIPTION/OPTIONS:** New 10x16 utility shed with dormer package. This shed has metal roof, T1-11 siding, dormer with 3 windows, 2 2ft x 3ft windows, double doors with windows, engineered floor, and diamond plate threshold. This building is at 319 Eastern Ave Augusta.