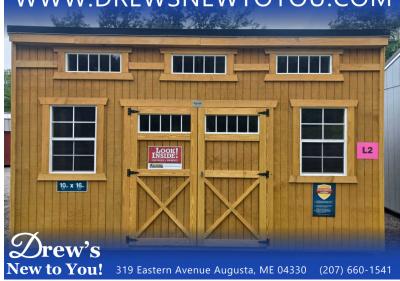

## 2024 OLD HICKORY 10X16 STUDIO

\$5,508

319 EASTERN AVENUE AUGUSTA ME,04330

Scan QR Code or Click Here

WWW.DREWSNEWTOYOU.COM

VIN: HS-ME9165-1016-040124-T

**STK#: L2** 

**EXTERIOR COLOR: T1-11** 

TRIM: STUDIO CONDITION: NEW

COLOR: T1-11 MILEAGE: N/A

INTERIOR COLOR: UNFINSHED

**DESCRIPTION/OPTIONS:** New 10x16 Studio with metal roof, T1-11 exterior, 2 2ft x 3ft windows, 3 10in x 29in windows, double doors with windows, engineered floor, and diamond plate threshold. This building is located at 501 Lisbon Street Lisbon Falls.