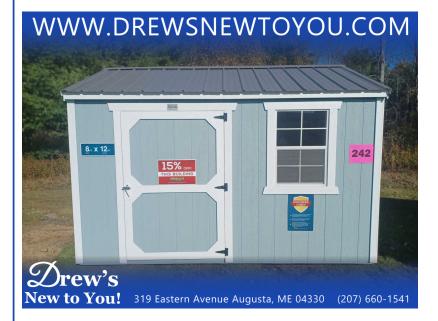

## 2024 OLD HICKORY 8X12

\$3,417

319 EASTERN AVENUE AUGUSTA ME,04330

VIN: HSUT-ME9853-0812-100924-SP STK#: 242 EXTERIOR COLOR: SMOKEY BLUE CONDITION: NEW COLOR: SMOKEY BLUE MILEAGE: N/A INTERIOR COLOR: UNFINISHED

DESCRIPTION/OPTIONS: New 8x12 utility shed with metal roof, 4ft door, smart panel siding, 2ft x 3ft window, engineered floor, and diamond plate threshold. Old Hickory Buildings is a leader you can trust in the portable storage industry. For over 25 years, we have succeeded by providing our customers with dependable storage solutions and a quality buying experience. Using the old fashioned, country tradition of barn building, we at Old Hickory Buildings and Sheds create quality storage buildings for many happy customers throughout North America. Our factories use the same traditional construction techniques and philosophies handed down from generation to generation among the many Amish and Mennonite communities. In fact, the kind of quality, care, and attention to detail that we put into every one of our barns is how we became leaders in our industry. Our overriding philosophy of quality can be seen in our company's culture every day. From the premium materials we use to the engineer certification process, and from our highly skilled and customer friendly delivery drivers to our knowledgeable salespeople, you can be confident that you'll get the best building for your needs at a price within your budget. Our experienced delivery drivers provide a hassle-free, efficient delivery experience. There is no site preparation necessary if the location is no more than 3 feet out of level in any direction. Our free delivery and set up must be within 30 miles of the sales lot and includes leveling up to 3 feet with customer provided cement blocks and driver supplied pressure treated shims. Over 30 miles additional charges apply. Leveling blocks can be purchased from the driver, if needed.Our 5/8" engineered tongue and groove flooring offers exceptional strength for a flatter, more stable floor. Free of knots and patches with thermally fused face. Advanced resins are moisture resistant.