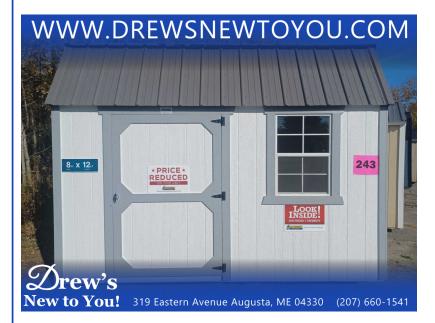

## 2024 OLD HICKORY 8X12

\$3,970

319 EASTERN AVENUE AUGUSTA ME,04330

Scan QR Code or Click Here

VIN: HSLB-ME9889-0812-100824-SP

STK#: 243

EXTERIOR COLOR: WHITE

**CONDITION: NEW** 

COLOR: WHITE

MILEAGE: N/A

INTERIOR COLOR: UNFINISHED

DESCRIPTION/OPTIONS: New 8x12 lofted barn with metal roof, 2 4ft lofts, 4ft door, smart panel siding, 2ft x 3ft window, engineered floor, and diamond plate threshold. Old Hickory Buildings is a leader you can trust in the portable storage industry. For over 25 years, we have succeeded by providing our customers with dependable storage solutions and a quality buying experience. Using the old fashioned, country tradition of barn building, we at Old Hickory Buildings and Sheds create quality storage buildings for many happy customers throughout North America. Our factories use the same traditional construction techniques and philosophies handed down from generation to generation among the many Amish and Mennonite communities. In fact, the kind of quality, care, and attention to detail that we put into every one of our barns is how we became leaders in our industry. Our overriding philosophy of quality can be seen in our company's culture every day. From the premium materials we use to the engineer certification process, and from our highly skilled and customer friendly delivery drivers to our knowledgeable salespeople, you can be confident that you'll get the best building for your needs at a price within your budget. Our experienced delivery drivers provide a hassle-free, efficient delivery experience. There is no site preparation necessary if the location is no more than 3 feet out of level in any direction. Our free delivery and set up must be within 30 miles of the sales lot and includes leveling up to 3 feet with customer provided cement blocks and driver supplied pressure treated shims. Over 30 miles additional charges apply. Leveling blocks can be purchased from the driver, if needed.Our 5/8" engineered tongue and groove flooring offers exceptional strength for a flatter, more stable floor. Free of knots and patches with thermally fused face. Advanced resins are moisture resistant.