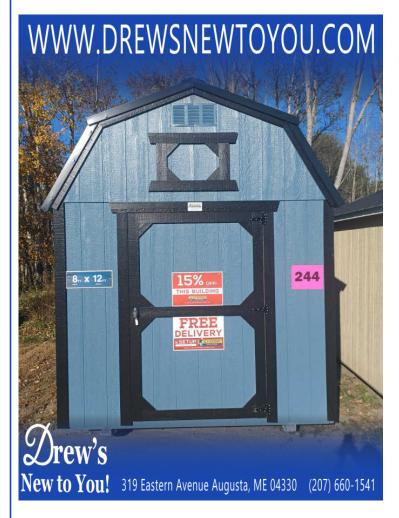

## 2024 OLD HICKORY 8X12

\$3,970

319 EASTERN AVENUE AUGUSTA ME,04330

Scan OR Code or Click Here

VIN: HLB-ME9886-0812-100924-SP

STK#: 244

**EXTERIOR COLOR: SMOKEY BLUE** 

**CONDITION: NEW** 

COLOR: SMOKEY BLUE

MILEAGE: N/A

INTERIOR COLOR: UNFINISHED

DESCRIPTION/OPTIONS: New 8x12 lofted barn with metal roof, 2 4ft lofts, 4ft door, smart panel siding, 2ft x 3ft window, engineered floor, and diamond plate threshold. Old Hickory Buildings is a leader you can trust in the portable storage industry. For over 25 years, we have succeeded by providing our customers with dependable storage solutions and a quality buying experience. Using the old fashioned, country tradition of barn building, we at Old Hickory Buildings and Sheds create quality storage buildings for many happy customers throughout North America. Our factories use the same traditional construction techniques and philosophies handed down from generation to generation among the many Amish and Mennonite communities. In fact, the kind of quality, care, and attention to detail that we put into every one of our barns is how we became leaders in our industry. Our overriding philosophy of quality can be seen in our company's culture every day. From the premium materials we use to the engineer certification process, and from our highly skilled and customer friendly delivery drivers to our knowledgeable salespeople, you can be confident that you'll get the best building for your needs at a price within your budget. Our experienced delivery drivers provide a hassle-free, efficient delivery experience. There is no site preparation necessary if the location is no more than 3 feet out of level in any direction. Our free delivery and set up must be within 30 miles of the sales lot and includes leveling up to 3 feet with customer provided cement blocks and driver supplied pressure treated shims. Over 30 miles additional charges apply. Leveling blocks can be purchased from the driver, if needed.Our 5/8" engineered tongue and groove flooring offers exceptional strength for a flatter, more stable floor. Free of knots and patches with thermally fused face. Advanced resins are moisture resistant.