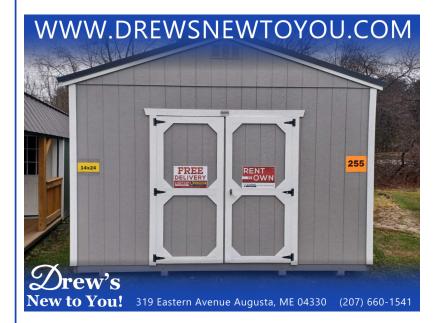

## 2023 OLD HICKORY 14X24

\$10,864

319 EASTERN AVENUE AUGUSTA ME,04330

Scan QR Code or Click Here

VIN: HUTX-ME8712-1424-120523-SP

STK#: 255

EXTERIOR COLOR: GRAY

**CONDITION: NEW** 

COLOR: GRAY

MILEAGE: N/A

INTERIOR COLOR: UNFINISHED

**DESCRIPTION/OPTIONS:** New 14x24 utility shed with metal roof, 8ft walls, 16 inch on center trusses, exterior door with 9-lite, double doors, smart panel siding, engineered 5/8in floor with 2x6 floor joist 12 inches on center (capable of holding up to 450 pounds per touch point), and diamond plate threshold. For over 25 years, Old Hickory Buildings has been providing customers with dependable storage solutions and a quality buying experience. Using the old fashioned, country tradition of barn building, our factories use the same traditional construction techniques and philosophies handed down from generation to generation among the many Amish and Mennonite communities. In fact, the kind of quality, care, and attention to detail that we put into every one of our barns is how we became leaders in our industry. Our overriding philosophy of quality can be seen in our company's culture every day. From the premium materials we use to the engineer certification process, and from our highly skilled and customer friendly delivery drivers to our knowledgeable salespeople, you can be confident that you'll get the best building for your needs at a price within your budget. Our 5/8" engineered tongue and groove flooring offers exceptional strength for a flatter, more stable floor. Free of knots and patches with thermally fused face. Advanced resins are moisture resistant. Our experienced delivery drivers provide a hassle-free, efficient delivery experience. There is no site preparation necessary if the location is no more than 3 feet out of level in any direction. Our free delivery and set up must be within 30 miles of the sales lot, over 30 miles additional charges apply, and includes leveling up to 3 feet with customer provided cement blocks and driver supplied pressure treated shims. Leveling blocks can be purchased from the driver, if needed. We offer you peace of mind - with a limited 5 - year warranty backed by a company that has been in business since 1997.